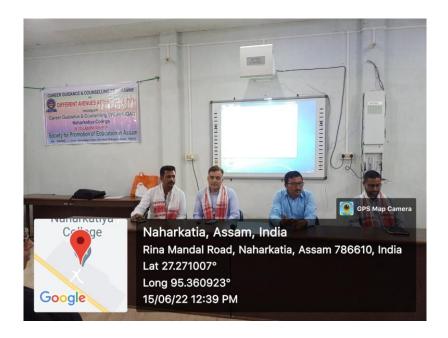

### **Different Avenues after Graduation**

The Programme was organized by the Career Counseling Cell, IQAC, Naharkatiya College in collaboration with an NGO named Society for Promotion of Education in Assam to being awareness among the students about the prospects after graduation. Total 67 students were benefited by the programme. Mr. Arun Singh, Director, Greater Noida Institute of Management, UP acted as the resource person in the programme.