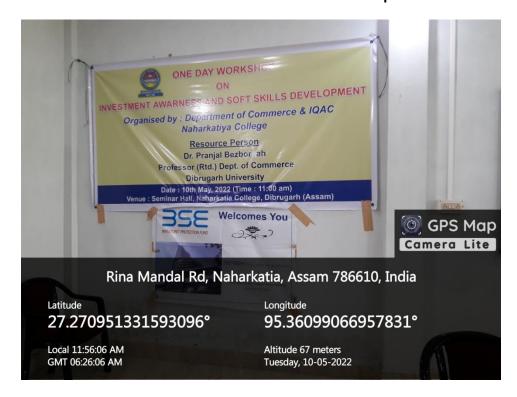

# **Investment Awareness and Soft Skill Development**

The Department of Commerce organized this workshop to sensitize the students about importance and avenues of saving and also developing their soft skills. SEBI approved Resource Person Prof. Pranjal Bezborah (Retd. Prof, Dibrugarh University) enlightened the minds of the students on the relevant topics and issues. Total of 86 students participated in the programme.