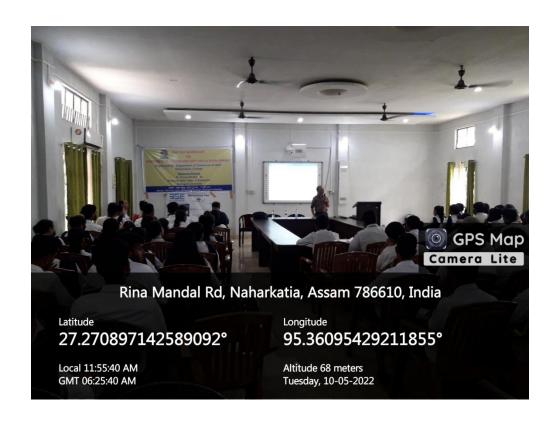

# **Investment Awareness and Soft Skill Development**

The Department of Commerce organized this workshop to sensitize the students about importance and avenues of saving and also developing their soft skills. SEBI approved Resource Person Prof. Pranjal Bezborah (Retd. Prof, Dibrugarh University) enlightened the minds of the students on the relevant topics and issues. Total of 86 students participated in the programme.