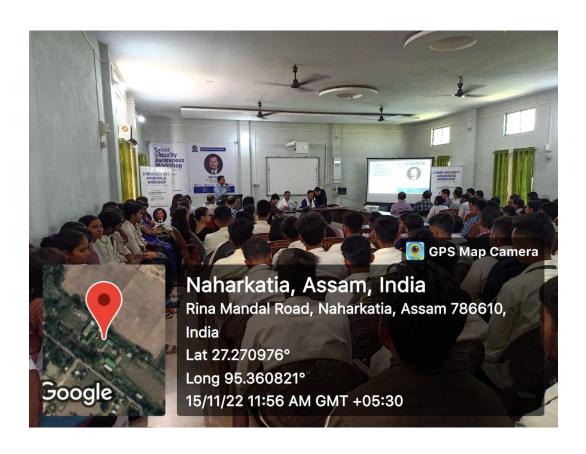

# Cyber Security Awareness Workshop

The workshop was organized keeping in view the threats involved in using internet in present day scenario. Primarily the objective was to familiarize the students about the issues and challenges of mobile internet. Mr. Biju Pegu, CEO, Gratia Technologies, Guwahati, Assam, mesmerized the students with his innovative presentation including showing demo of how their Instagram accounts can be hacked by someone. Both the students and teachers learnt a lot fron his presentation. A total of 103 students and 26 faculty members joined the workshop.