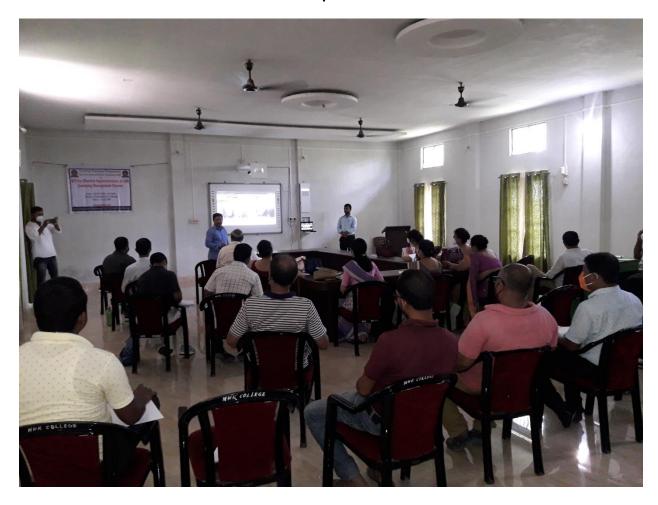

## ICT for Effective Implementation of LMS

The training programme was organized by IQAC to train up the faculty members on effective use of ICT in teaching learning process. A total of 24 faculty members participated in the programme.