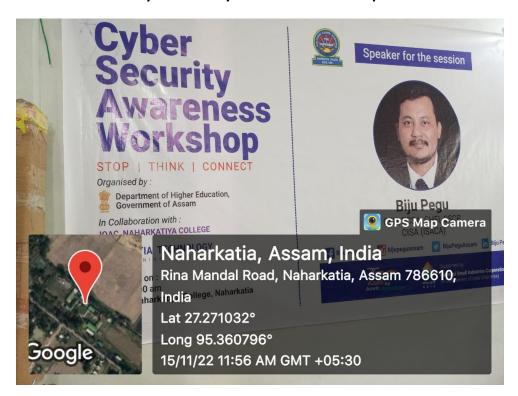

# Cyber Security Awareness Workshop

The workshop was organized keeping in view the threats involved in using internet in present day scenario. Primarily the objective was to familiarize the students about the issues and challenges of mobile internet. Mr. Biju Pegu, CEO, Gratia Technologies, Guwahati, Assam, mesmerized the students with his innovative presentation including showing demo of how their Instagram accounts can be hacked by someone. Both the students and teachers learnt a lot fron his presentation. A total of 103 students and 26 faculty members joined the workshop.