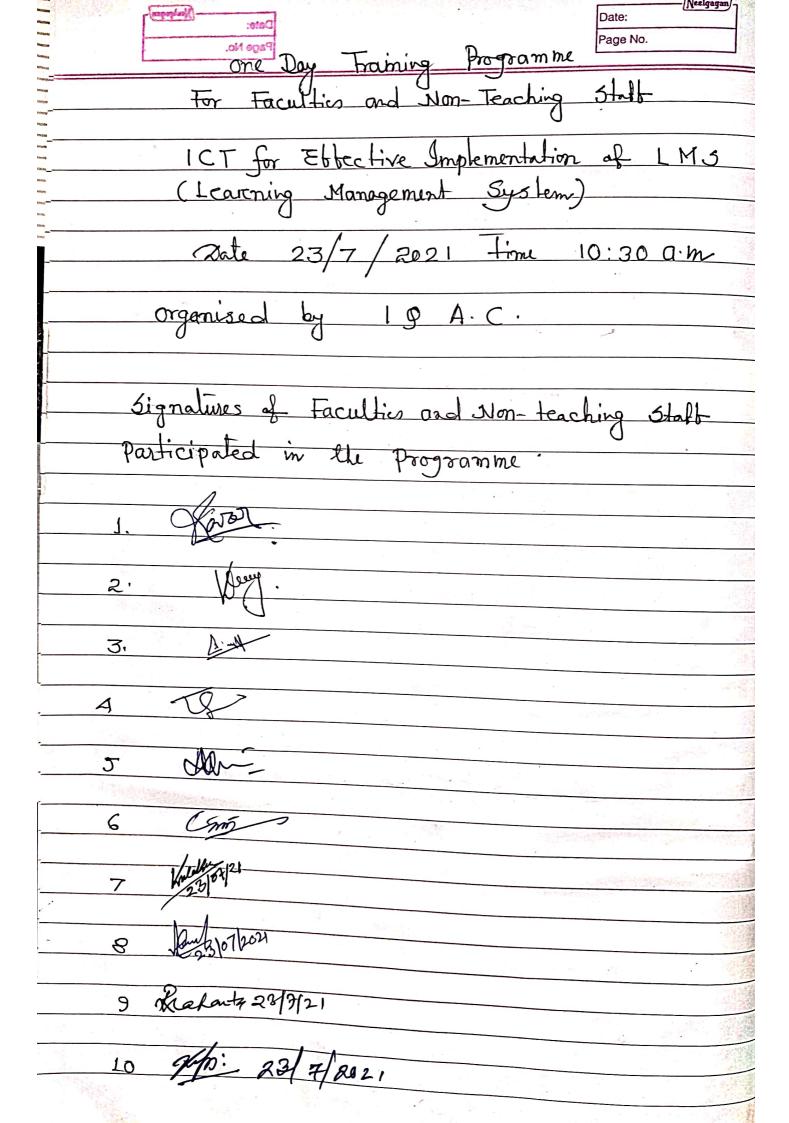

## ICT for Effective Implementation of LMS

The training programme was organized by IQAC to train up the faculty members on effective use of ICT in teaching learning process. A total of 24 faculty members participated in the programme.