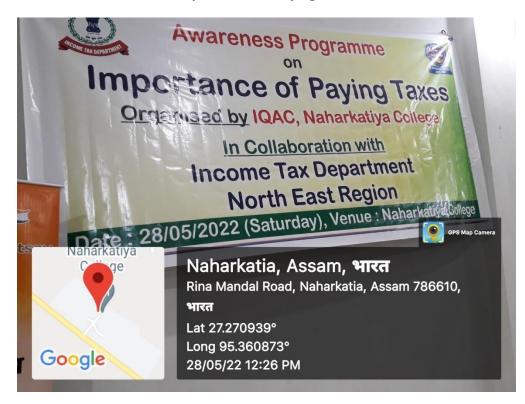

# **Importance of Paying Taxes**

As a part of celebration of Azadi Ka Amrit Mahotsav, the IQAC in collaboration with Income Tax Department, North East Region organized an awareness programme on importance of paying taxes with the participation of both students and tax payers. Total numbers of participants were 124 in the programme.