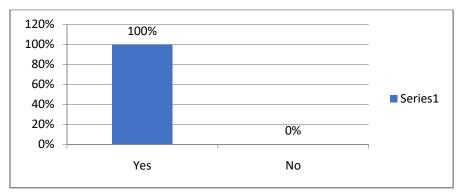

#### Are you satisfied with the efforts taken by the College to connect the Alumni?

Would you like to contribute towards the development of the college?

## Your overall opinion on facilities provided by the college

With reference to the above graph, 100% of the Alumni are satisfied with the efforts taken by the College to connect the Alumni. 100% of the Alumni would you like to contribute towards the development of the college. 75% of the Alumni think that the institution provides good hospitality as Alumni after passing out. 62% of the Alumni rated the infrastructure facilities as very good. 75% of the Alumni rated the teaching and learning aids as excellent. 50% of the Alumni rated the Extra-curricular activities as very good. 75% of the Alumni rated their overall experience in the college as excellent. 50% of the Alumni rated their overall opinion on facilities provided by the college as excellent.