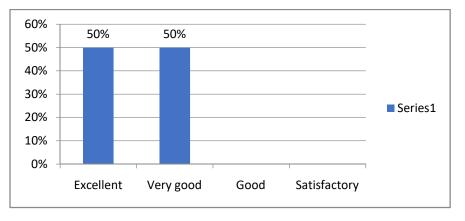

# Your overall experience in the college

## Your overall opinion on facilities provided by the college

With reference to the above graph, 100% of the Alumni are satisfied with the efforts taken by the College to connect the Alumni. 100% of the Alumni would you like to contribute towards the development of the college. 75% of the Alumni think that the institution provides good hospitality as Alumni after passing out. 62% of the Alumni rated the infrastructure facilities as very good. 75% of the Alumni rated the teaching and learning aids as excellent. 50% of the Alumni rated the Extra-curricular activities as very good. 75% of the Alumni rated their overall experience in the college as excellent. 50% of the Alumni rated their overall opinion on facilities provided by the college as excellent.