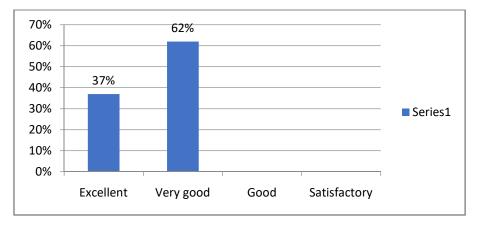

### Infrastructure facilities

## Your overall opinion on facilities provided by the college

With reference to the above graph, 100% of the Alumni are satisfied with the efforts taken by the College to connect the Alumni. 100% of the Alumni would you like to contribute towards the development of the college. 75% of the Alumni think that the institution provides good hospitality as Alumni after passing out. 62% of the Alumni rated the infrastructure facilities as very good. 75% of the Alumni rated the teaching and learning aids as excellent. 50% of the Alumni rated the Extra-curricular activities as very good. 75% of the Alumni rated their overall experience in the college as excellent. 50% of the Alumni rated their overall opinion on facilities provided by the college as excellent.