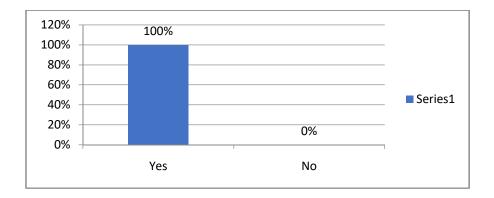

#### Are you satisfied with the efforts taken by the College to connect the Alumni?

Would you like to contribute towards the development of the college?

## Your overall opinion on facilities provided by the college

With reference to the above graph, 100% of the Alumni are satisfied with the efforts taken by the College to connect the Alumni. 100% of the Alumni would you like to contribute towards the development of the college. 75% of the Alumni think that the institution provides good hospitality as Alumni after passing out. 62% of the Alumni rated the infrastructure facilities as very good. 75% of the Alumni rated the teaching and learning aids as excellent. 50% of the Alumni rated the Extra-curricular activities as very good. 75% of the Alumni rated their overall experience in the college as excellent. 50% of the Alumni rated their overall opinion on facilities provided by the college as excellent.