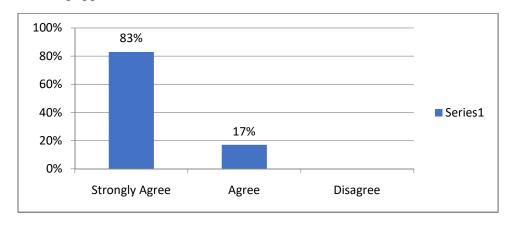

Capabilities and potential of staff are fully utilised

With reference to the figure shown above, 78% of the teachers strongly agreed that the College's Vision, Philosophy and Objective referred to and reflected in college decisions. 52% of the teachers strongly affirmed that the College provides opportunities for continuous development of staff. 74% of the teachers strongly agreed that the students are disciplined and respect the staff members. 57% of the teachers strongly agreed that the college provides equal opportunities for all staff. 52% of the teachers agreed that the rest rooms, toilet, laboratory, playground, classroom etc are clean and well maintained. 61% of the teachers agreed that clean drinking water is made available by the institution. 83% of the teachers strongly agreed that the library of the institution is well equipped and accessible. 57% of the teachers strongly agreed that the institution makes sure that computer facilities are available for ICT based teaching to the teacher. 57% of the teachers strongly agreed good facility and encouragement to the teacher for their research work. 91% of the teachers strongly agreed that the college pays attention to conservation of environment. 78% of the teachers strongly agreed that the Principal is approachable, accessible and believes in building partnership. 83% of the teachers strongly agreed that the staff is appropriately represented on the Governing Body. 52% of the teachers strongly agreed that there is a mechanism for feedback, review and performance enhancement for the staff. 61% of the teachers strongly agreed that capabilities and potential of staff are fully utilised by the institution.