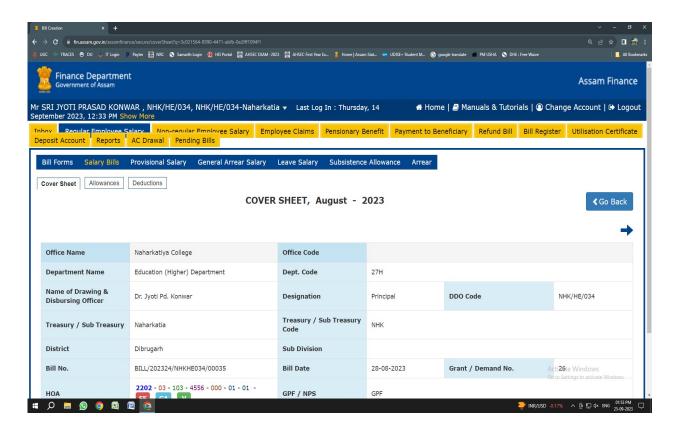

#### **Administration**

# 1. Naharkatiya College Administration Management Page





#### **Finance**





# **Student Support**

1. The website of the college contains links to every department of the college where internal assessment records, Syllabus Question Papers Departmental Activities etc are uploaded for the benefit of the students



# **Departmental Page of Assamese Department**



2. Library Book Circulation & Management Software



### **Student Admission & Examination Management**

#### **Online Admission of Students**



# **Examination Portal (Provided by Affiliating University)**

# Registration



# **Examination Form Fill Up**



### **Examination Result**