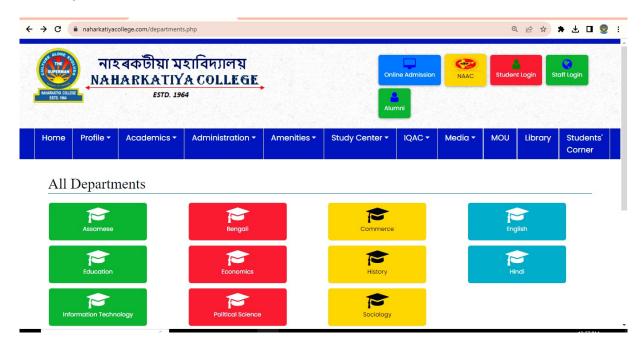

# **Student Support**

1. The website of the college contains links to every department of the college where internal assessment records, Syllabus Question Papers Departmental Activities etc are uploaded for the benefit of the students