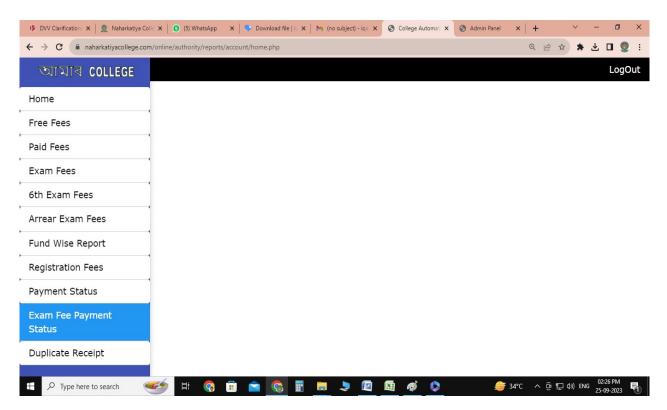

#### **Administration**

# 1. Naharkatiya College Administration Management Page





#### **Finance**





# **Student Support**

1. The website of the college contains links to every department of the college where internal assessment records, Syllabus Question Papers Departmental Activities etc are uploaded for the benefit of the students



# **Departmental Page of Assamese Department**



2. Library Book Circulation & Management Software



### **Student Admission & Examination Management**

#### **Online Admission of Students**



# **Examination Portal (Provided by Affiliating University)**

# Registration



# **Examination Form Fill Up**



### **Examination Result**