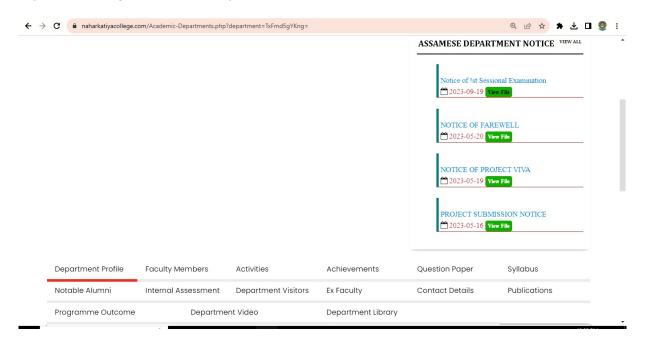

# **Departmental Page of Assamese Department**

2. Library Book Circulation & Management Software