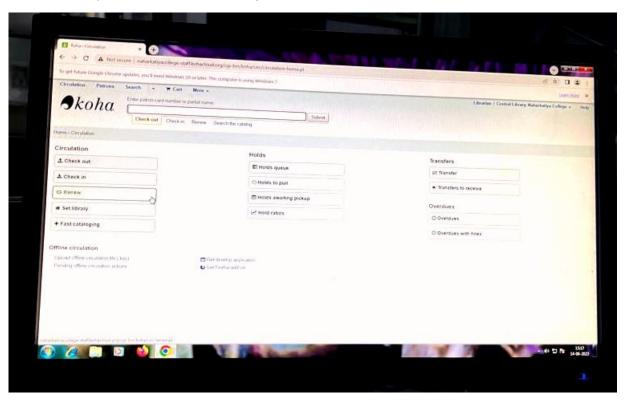

# **Departmental Page of Assamese Department**

2. Library Book Circulation & Management Software