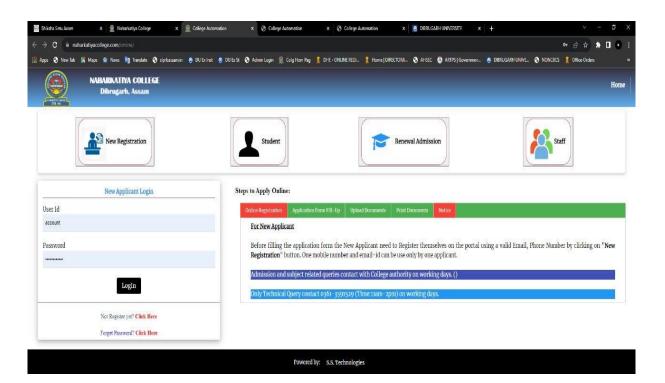

#### **Administration**

# 1. Naharkatiya College Administration Management Page





#### **Finance**





# **Student Support**

1. The website of the college contains links to every department of the college where internal assessment records, Syllabus Question Papers Departmental Activities etc are uploaded for the benefit of the students



# **Departmental Page of Assamese Department**



2. Library Book Circulation & Management Software



### **Student Admission & Examination Management**

#### **Online Admission of Students**



# **Examination Portal (Provided by Affiliating University)**

# Registration



# **Examination Form Fill Up**



### **Examination Result**