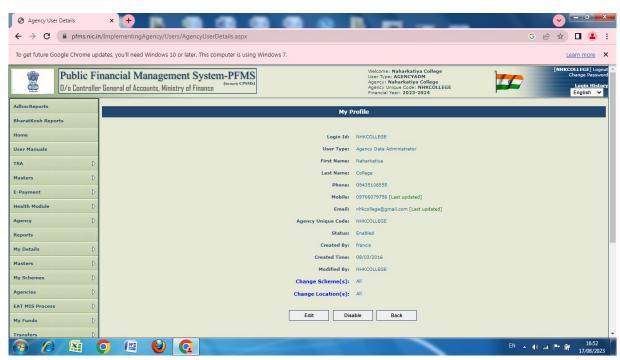

#### **Administration**

# 1. Naharkatiya College Administration Management Page





#### **Finance**





# **Student Support**

1. The website of the college contains links to every department of the college where internal assessment records, Syllabus Question Papers Departmental Activities etc are uploaded for the benefit of the students



# **Departmental Page of Assamese Department**



2. Library Book Circulation & Management Software



### **Student Admission & Examination Management**

#### **Online Admission of Students**



# **Examination Portal (Provided by Affiliating University)**

# Registration



# **Examination Form Fill Up**



### **Examination Result**