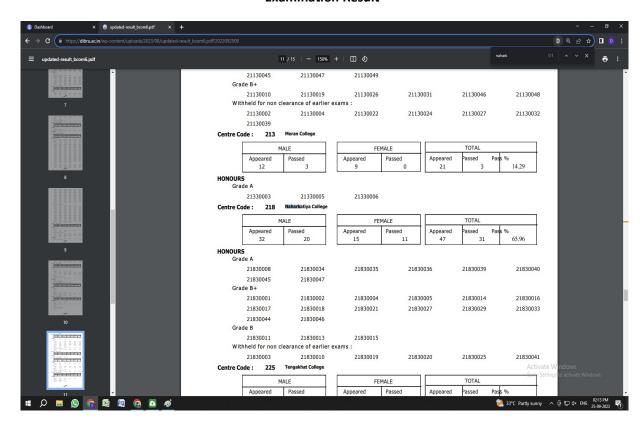

#### **Administration**

# 1. Naharkatiya College Administration Management Page





#### **Finance**





# **Student Support**

1. The website of the college contains links to every department of the college where internal assessment records, Syllabus Question Papers Departmental Activities etc are uploaded for the benefit of the students



# **Departmental Page of Assamese Department**



2. Library Book Circulation & Management Software



### **Student Admission & Examination Management**

#### **Online Admission of Students**



# **Examination Portal (Provided by Affiliating University)**

# Registration



# **Examination Form Fill Up**



### **Examination Result**